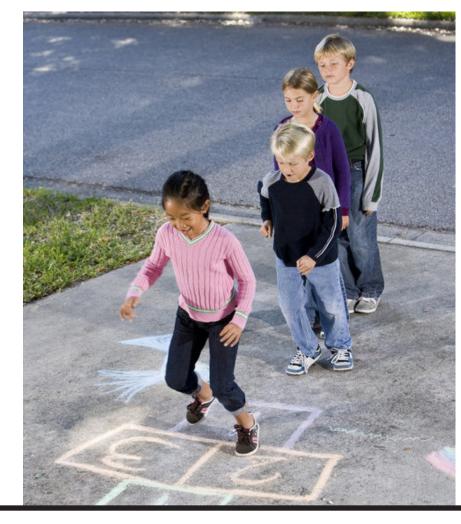

athsf{catch} \ \mathsf{fish}$



| Child<br>Dentist<br>Dental assistant |
|--------------------------------------|
| Inside a dentist's of                |

 Trust Patience

### Characters

· Child · Grandpa

- Trust
- Devotion
- Patience

- · Dental chair
- · Light Drill
- Toothbrush

- X-rays Mirrors
- Appointment
- · Depends on how long it takes

## Setting

Equipment, background in setting

- · Outside at pond or lake
- Fishing pole
- · Reel
- Fishing line
- Hooks

- Sinkers
- Bait
- Leisure
- · Depends on how long it takes

- · Sitting in chair
- · Letting dentist see teeth
- · Being examined by dentist
- · Might get to take home a tooth

# Activity (Plot)

- · Standing near pond
- · Showing how to take fish off hook
- · Paying attention to Grandpa
- · Might catch a fish for lunch





| <ul> <li>Three children</li> <li>Look like brothers and sister</li> <li>Smiling and laughing</li> </ul> |                                                                                                         | Characters      | <ul> <li>Four children</li> <li>Look like neighborhood friends</li> <li>Smiling but focused</li> </ul> |                                                                                              |
|---------------------------------------------------------------------------------------------------------|---------------------------------------------------------------------------------------------------------|-----------------|--------------------------------------------------------------------------------------------------------|------------------------------