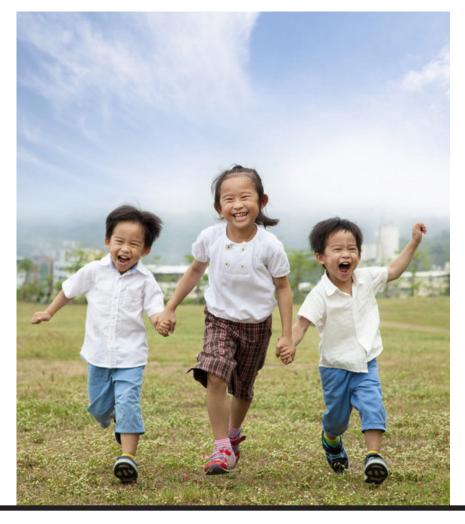

\mathsf{catch} \ \mathsf{fish}$



| Child<br>Dentist<br>Dental assistant |
|--------------------------------------|
| Inside a dentist's of                |

 Trust Patience

### Characters

· Child · Grandpa

- Trust
- Devotion
- Patience

- · Dental chair
- · Light Drill
- Toothbrush

- X-rays Mirrors
- Appointment
- · Depends on how long it takes

## Setting

Equipment, background in setting

- · Outside at pond or lake
- Fishing pole
- · Reel
- Fishing line
- Hooks

- Sinkers
- Bait
- Leisure
- · Depends on how long it takes

- · Sitting in chair
- · Letting dentist see teeth
- · Being examined by dentist
- · Might get to take home a tooth

# Activity (Plot)

- · Standing near pond
- · Showing how to take fish off hook
- · Paying attention to Grandpa
- · Might catch a fish for lunch





| <ul> <li>Three children</li> <li>Look like brothers and sister</li> <li>Smiling and laughing</li> </ul> |                                                                                                         | Characters      | <ul> <li>Four children</li> <li>Look like neighborhood friends</li> <li>Smiling but focused</li> </ul> |                                                                                              |
|---------------------------------------------------------------------------------------------------------|---------------------------------------------------------------------------------------------------------|-----------------|--------------------------------------------------------------------------------------------------------|----------------------------