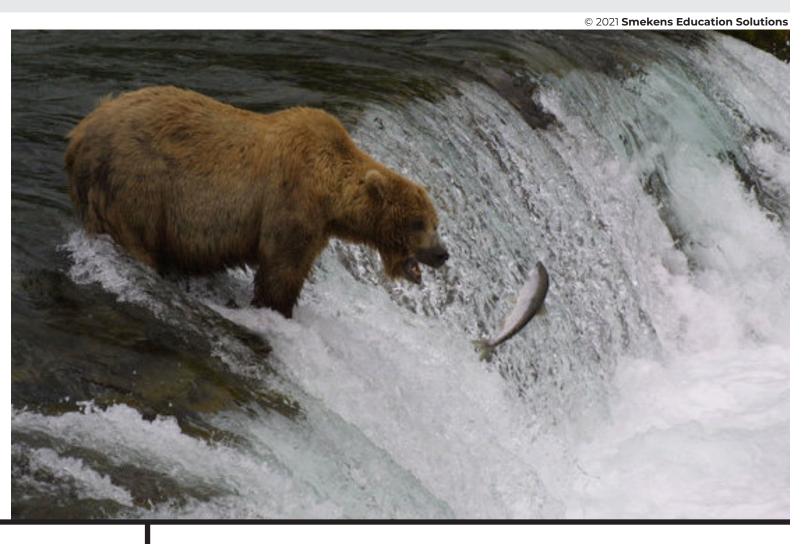

### Characters

- Eye focus
- · Mouth open & ready to bite
- · Likes to eat fish
- Eats berries and plants
- Eats small rodents
- · Hunts to survive
- · Has to find food

## Setting

- · Lives outside on its own
- At a river
- · Fish jumping out of water
- · Cold water

# Activity (Plot)

- Stands in stream where fish are jumping
- · Opens mouth to bite/catch fish
- · Takes fish to land to eat
- $\cdot \ \mathsf{Might} \ \mathsf{not} \ \mathsf{catch} \ \mathsf{fish}$

| Child<br>Dentist<br>Dental assistant |
|--------------------------------------|
| Inside a dentist's of                |