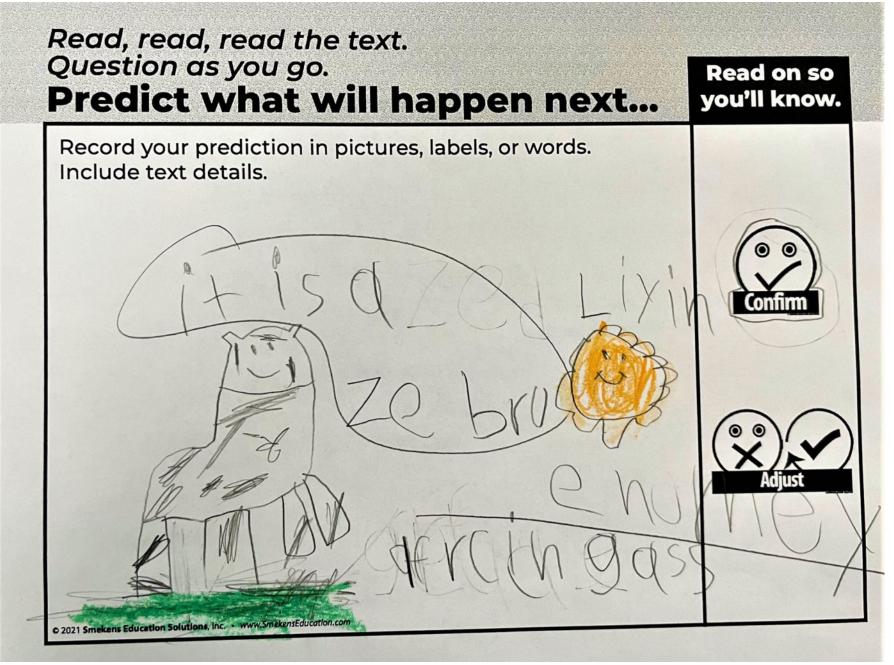

I gallop gracefully on the grassy plains of Africa.

The lion is my worst enemy.

What am I?

Wrote and circled inference: *It is a zebra.* Labeled pictures: *Lion enemy, African grass* Added picture details: Drew stripes on zebra.