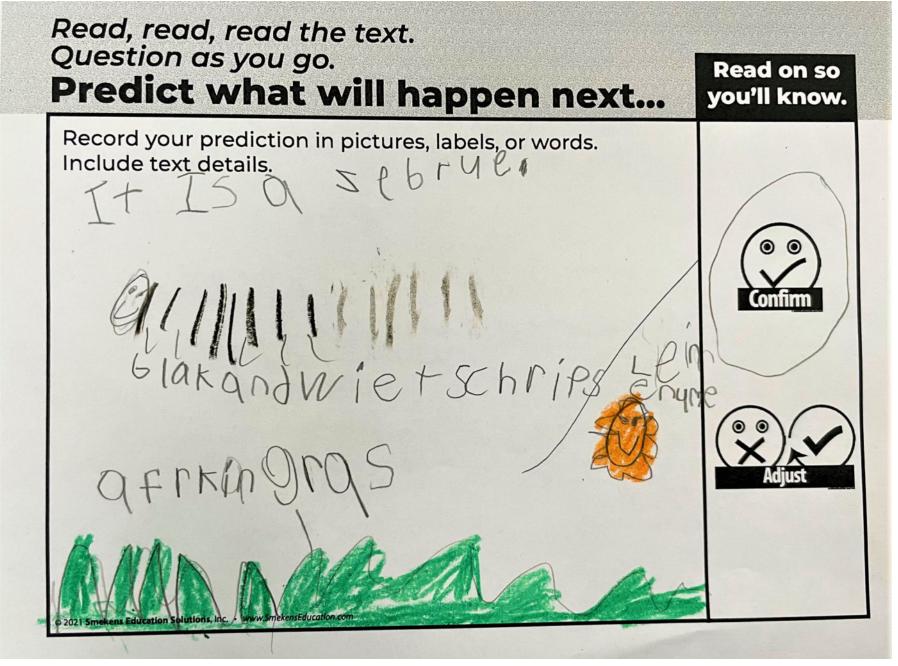

Wrote the inference: *It is a zebra*. Labeled pictures: *Black and white stripes, Lion enemy, African grass* 

Read, read, read the text. Question as you go. **Read on so Predict what will happen next...** you'll know. Record your prediction in pictures, labels, or words. Include text details. -he livin is moenney is a sebru Black Parckin gras 2021 Smekens Education Solutions, Inc. • www.SmekensEduca

Wrote and circled inference: *It is a zebra*. Wrote a sentence of evidence: *The lion is my enemy*. Labeled pictures: *Black and white stripes, African grass* 

Wrote and circled inference: *It is a zebra.* Labeled pictures: *Black and white stripes, African grass, Lion enemy*