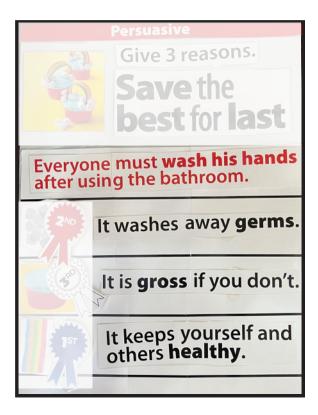

### Everyone musafter using th e must wash h ing the bathro

## ash his hands throom.

### It keeps your others healtl s yourself and healthy.

# It washes awas away germs.

# It is gross if y sif you don't.