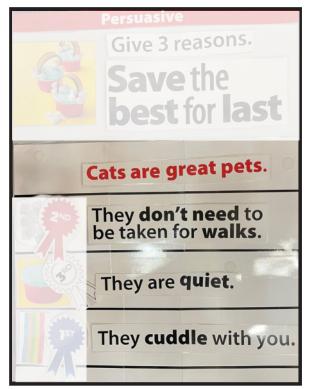

# Cats are greate greated regreated at pets.

### They don't n be taken for warming to the taken for warming to the second on't need to n for walks.

# They are quiet.

### They cuddle

### le with you.