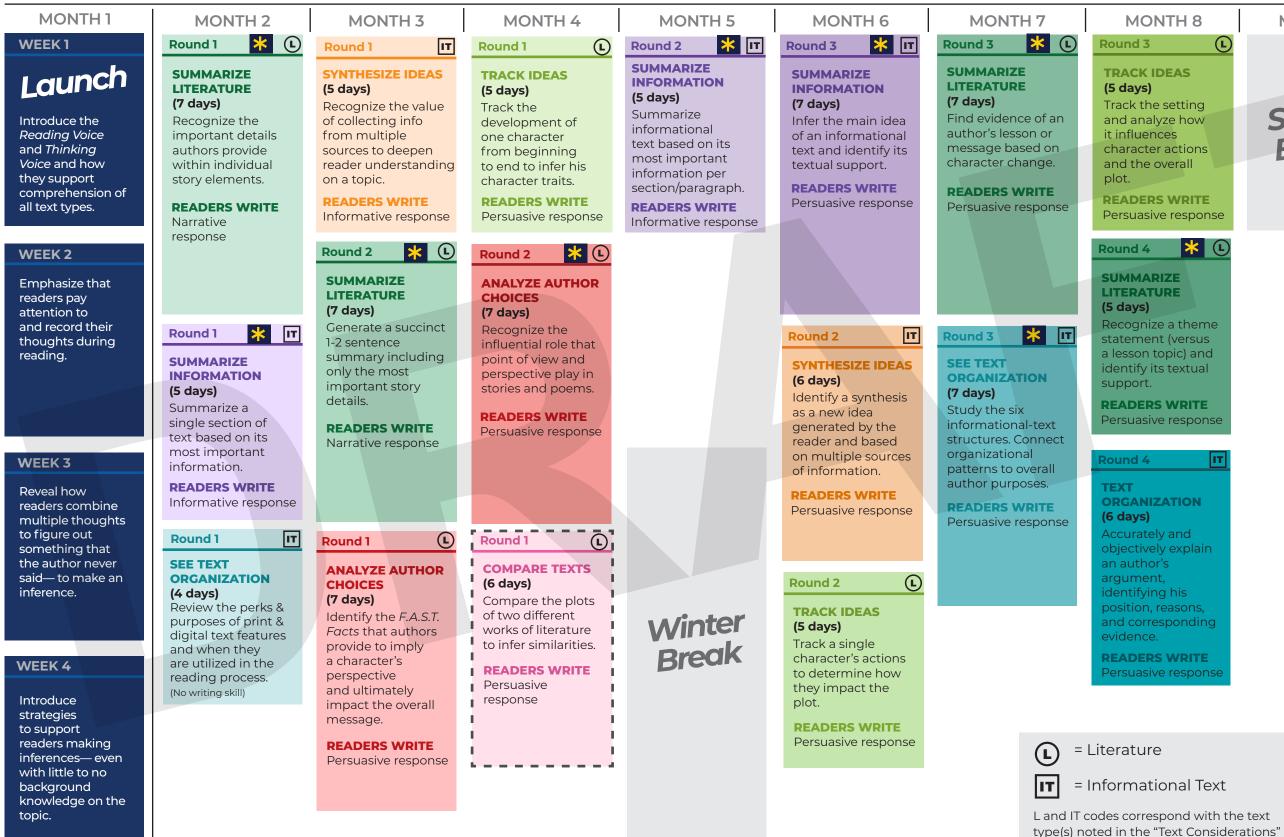

## **COMPREHENSION** ROAD MAP × ×

**INDIANA'S** STREAMLINED STANDARDS **GRADE 4** 

| SUM |  |
|-----|--|
| SUM |  |
| SEE |  |
| TRA |  |

## YEARLONG TARGET SKILLS

## MARIZE LITERATURE MARIZE INFORMATION **TEXT ORGANIZATION** CK IDEAS

**ANALYZE AUTHOR CHOICES COMPARE TEXTS** SYNTHESIZE IDEAS

| NTH 8                                                                                                                        | MONTH 9         | MONTH 10                                                                                                                                                              |
|------------------------------------------------------------------------------------------------------------------------------|-----------------|-----------------------------------------------------------------------------------------------------------------------------------------------------------------------|
| Ŀ                                                                                                                            |                 | Round 2                                                                                                                                                               |
| IDEAS<br>e setting<br>lyze how<br>nces<br>er actions<br>overall<br>RS WRITE<br>ive response                                  | Spring<br>Break | SEE TEXT<br>ORGANIZATION<br>(7 days)<br>Review the<br>invisible text<br>structure of<br>literature to<br>identify where<br>types of details are<br>revealed in a plot |
| RIZE<br>URE<br>Ze a theme<br>nt (versus<br>topic) and<br>its textual<br>S WRITE<br>ve response                               |                 | map.<br>READERS WRITE<br>Persuasive response                                                                                                                          |
| IT<br>IZATION<br>ely and<br>ely explain<br>or's<br>nt,<br>ng his<br>, reasons,<br>esponding<br>e.<br>IS WRITE<br>ve response |                 |                                                                                                                                                                       |

column for that round of instruction.

1. 10 million - 40 Mastery Standard identified by IDOE

NOT REQUIRED— Smekens recommended