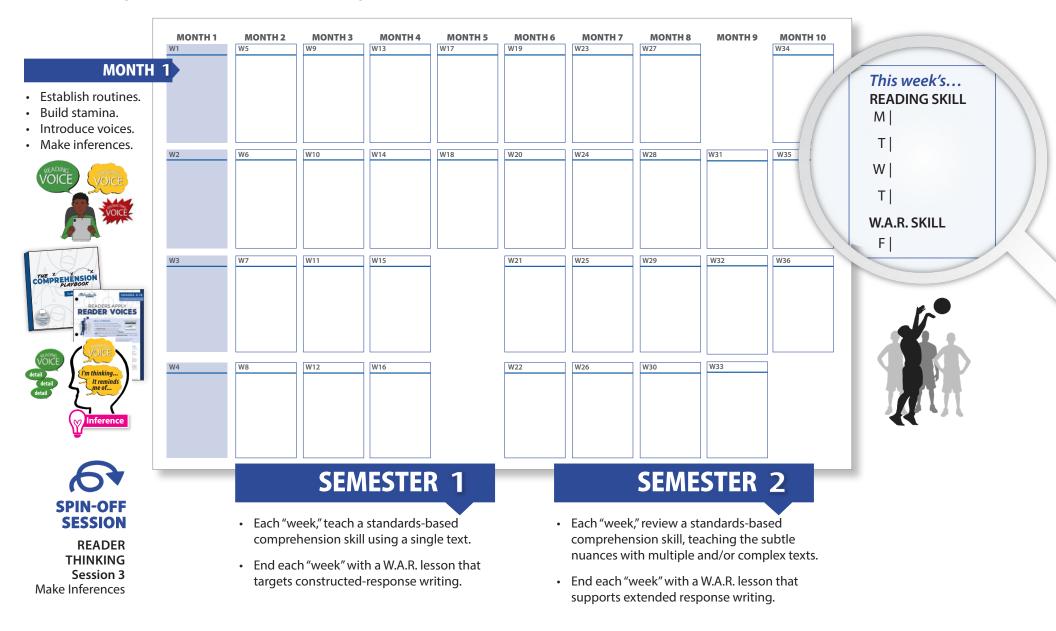

code the prompt/task to determine what to synthesize (e.g., steps, main ideas, reasons, etc.).
- Reread the texts' details to analyze, compare, integrate, and/or synthesize them into new reader ideas.

## EXTEND THE RESPONSE

- Readers stretch each synthesis into a topic-sentence statement.
- Readers support each synthesis with a body paragraph.
- Readers recognize extended responses as several stacked constructed responses.
- Readers organize body paragraphs to match the genre and text structure.
- Readers generate an academic introduction.
- Readers generate an appropriate conclusion.



#### Execute a research-writing task.



## FIRST DAY TO TEST DAY TEXT-BASED RESPONSES

## Integrate reading and writing-about-reading instruction.

Teach 1 comprehension and 1 W.A.R. skill per "week."



## Conduct *both* reader's and writer's workshops.

Clarify writing-about-reading and genre-based lessons.





Instruction targets comprehension skills applied to a single text.

Each "week" ends with another component to writing a constructed response.

| 2 | 2 | 2 |    |
|---|---|---|----|
|   |   |   |    |
|   |   |   |    |
|   |   |   |    |
|   |   |   |    |
| 2 | 2 | 2 | з. |
|   |   |   |    |
|   |   |   |    |
|   |   |   |    |

### **SEMESTER 1 | WRITER'S WORKSHOP**

Instruction targets the most essential writing skills tied to each mode/ unit (e.g., persuasive, argumentative, informative, narrative).

Students produce many first drafts (and some final drafts) on familiar and free-choice topics.



### **SEMESTER 2 | READER'S WORKSHOP**

to multiple and more complex texts.