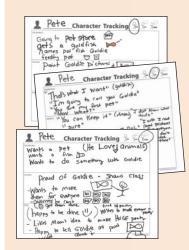

#### Draw a conclusion.

Define what is a character trait.

- How he acts all the time. He's always like that. That's just (Eddie) being (Eddie).
- · His personality.
- · His default setting.

# Distinguish character **feelings** v. **change** v. **traits**.

- **FEELINGS** change with different scenes, settings, or situations.
- CHANGE occurs after the character has realized or learned something.
- **TRAITS** (or his personality) don't change; they remain the same.

#### **Find evidence** to support a character trait.

Proof.
"I'm tired of being baked at all the hore.
I want to be by myself for a change." "but
sure what I'd be ... something that? all

important if I stay in here like this.