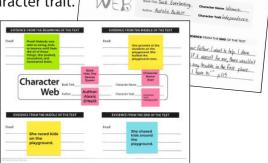

#### Draw a conclusion.

Define what is a character trait.

- How he acts all the time. He's always like that. That's just (Eddie) being (Eddie).
- · His personality.
- · His default setting.

#### Build their trait vocabulary.

- Introduce traits and offer synonyms.
- Connect TV, movie, & literary characters to different traits.
- Note that individuals have multiple traits and they aren't all positive. Characters are people, and people are flawed.

#### **Find evidence** to support a character trait.

Proof.
"I'm tired of being baked at all the hore.
I want to be by myself for a change." "but
sure what I'd be ... something that? all

important if I stay in here like this.

Infer a character's trait(s) and put it through the **Trait Test**.

 Analyze the do, say, think/feel text clues to infer a character's personality.