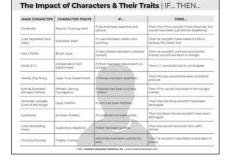

#### Build their trait vocabulary.

- Introduce traits and offer synonyms.
- Connect TV, movie, & literary characters to different traits.
- Note that individuals have multiple traits and they aren't all positive. Characters are people, and people are flawed.

| MAIN CHARACTER                        | CHARACTER TRAITS                 |
|---------------------------------------|----------------------------------|
| Cinderella                            | Passive, Trusting, Kind          |
| Luke Skywalker (Star Wars)            | Impulsive, Pash                  |
| Harry Potter                          | Brave, Loyal                     |
| Elliott (E.T.)                        | Independent, Self-<br>Determined |
| Woody (Toy Story)                     | Loyal, True, Determined          |
| Katniss Everdeen (Hunger<br>Games)    | Athletic, Strong, Courageous     |
| Samwise Gamgee (Lord of<br>the Rings) | Loyal, Faithful                  |
| Goldilodis                            | Entitled, Prideful               |
| Little Red Riding Hood                | Suspicious, Skeptical            |
| Humpty Dumpty                         | Fragile, Clumsy                  |