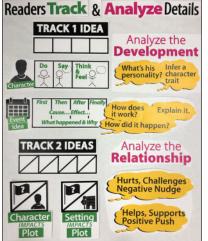

#### **TRACK ONE**

#### ANALYZE DEVELOPMENT

### TRACK INTERACTION

#### INFER RELATIONSHIP

FOCUS: Collect all details for a single story element.

#### STRATEGY INSTRUCTION:

- Discern summary v. tracking.
- Return to previous story summaries.
- Reteach relevant text details per story element.

**FOCUS**: Study the collected details to find patterns and connections.

#### STRATEGY INSTRUCTION:

- Define what is a character trait.
- Build their trait vocabulary.
- Find evidence to support a trait.
- Utilize the *Trait Test*.
- Analyze the setting choices.

**FOCUS**: Collect text details for two story elements from the same text.

#### STRATEGY INSTRUCTION:

- Introduce the Interaction Tracker.
- Collect plot & character details.
- Collect plot & setting details.

FOCUS: Analyze the impact the character (or setting) has on the plot.

#### STRATEGY INSTRUCTION:

- Apply If/Then thinking.
- Apply What if... thinking.
- Infer the relationship.

GRADES 5-12

**Grade K | RL3** ... Identify characters, settings, and major events in a story.

Grade 1 | RL3 Describe characters, settings, and major events in a story, using key details.