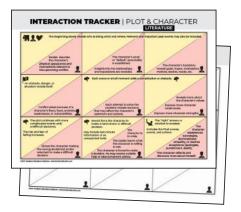

#### Utilize the Interaction Tracker.

Introduce the **Plot & Character** *Interaction Tracker*.

Introduce the **Plot & Setting** *Interaction Tracker*.

# Analyze the impact.

- Reread the plot activity and the simultaneous character details per box on the Interaction Tracker.
- Describe the character's actions/ reactions during major points in the plot.
- Identify if there is a pattern to how he acts or reacts to events.
- Infer if the main character's traits are helping or hindering his situation.
- Consider how his past may have influenced the choices he made in the present.