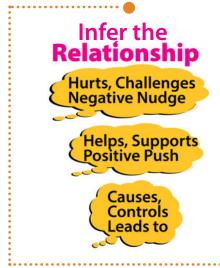

## **INFER RELATIONSHIP**

Infer the relationship between Plot & Character.

# Analyze the impact.

- Reread the plot activity and the simultaneous character details per box on the Interaction Tracker.
- Describe the character's actions/ reactions during major points in the plot.
- Identify if there is a pattern to how he acts or reacts to events.
- Infer if the main character's traits are helping or hindering his situation.
- Consider how his past may have influenced the choices he made in the present.

Infer the relationship between Plot & Setting.

# Analyze the impact.

- Look for a shift in the setting when the problem is revealed.
- Identify setting changes tied to character actions. When characters move, the setting goes with them.
- Notice any mood shifts (e.g., suspense, emotion) as the story plot advances.
- Determine if the tension eased, the mood lightened, and/or the weather improved by the end.