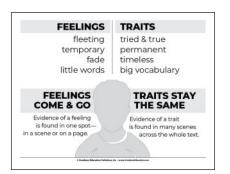

# Distinguish character **feelings** v. **change** v. **traits**.

- **FEELINGS** change with different scenes, settings, or situations.
- CHANGE occurs after the character has realized or learned something.
- **TRAITS** (or his personality) don't change; they remain the same.

# Stays the same. Doesn't change. Big vocabulary. Not an everyday feeling.

Evidence in most/all of text.

Not 1 spot.