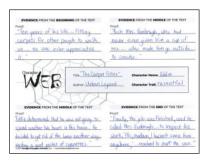

#### **Find evidence** to support a character trait.

Proof.
"I'm tired of being baked at all the hore.
I want to be by myself for a change." "but
sure what I'd be ... something that? all

important if I stay in here like this.

Infer a character's trait(s) and put it through the **Trait Test**.

 Analyze the do, say, think/feel text clues to infer a character's personality.